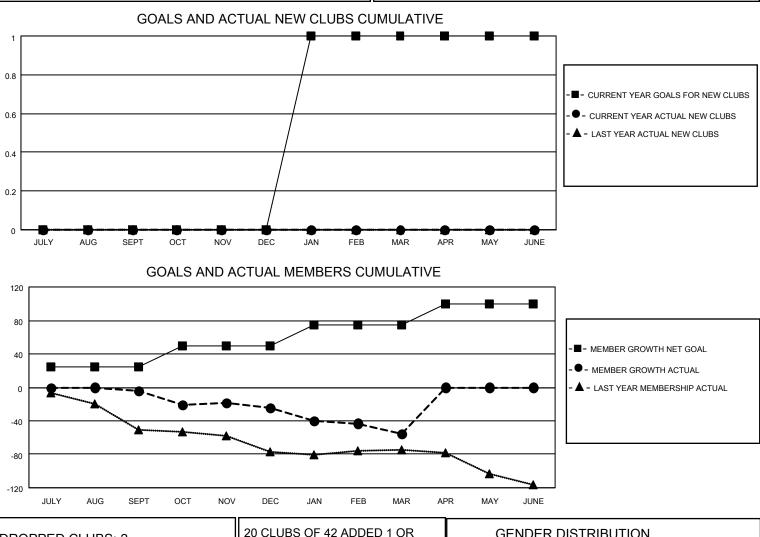

## LOCATION OKLAHOMA

District 3 E

Results as of: 3/31/2022

| Clubs                 |               |           |               | Members               |                        |                         |                                                    |
|-----------------------|---------------|-----------|---------------|-----------------------|------------------------|-------------------------|----------------------------------------------------|
| RESULTS FOR 2021-2022 |               |           |               | RESULTS FOR 2021-2022 |                        |                         |                                                    |
| QUARTER               | NEW CLUB GOAL | NEW CLUBS | DROPPED CLUBS | QUARTER               | BER GROWTH NET<br>GOAL | MEMBER GROWTH<br>ACTUAL | DROPPED<br>MEMBERS ACTUAL<br>(including transfers) |
| JULY/AUG/SEPT         | 0             | 0         | 1             | JULY/AUG/SEPT         | 25                     | 25                      | 25                                                 |
| OCT/NOV/DEC           | 0             | 0         | 1             | OCT/NOV/DEC           | 25                     | 29                      | 48                                                 |
| JAN/FEB/MAR           | 1             | 0         | 0             | JAN/FEB/MAR           | 25                     | 25                      | 48                                                 |
| APR/MAY/JUNE          | 0             | 0         | 0             | APR/MAY/JUNE          | 25                     | 0                       | 0                                                  |